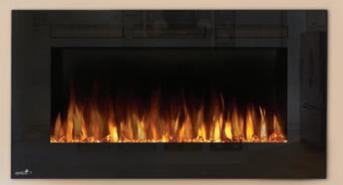

# CEFL42FH-1 Linear Electric Fireplace Shown with Orange Flame Color

Visit continentalfireplaces.com and see our Professional Support Center for the latest installation manuals, specification sheets and additional information.

## Continental CEFL42FH-1 Linear Electric Fireplace

Change the look of an entire room simply by hanging Continental's CEFL42FH-1 Wall Hanging Electric Fireplace on the wall. Without the need for gas lines or venting, simply hang these electric fireplaces with ease on the wall of any room and control heat output, flame height, brightness and color with the touch of a button. Placing Continental's newest Wall Hanging Electric Fireplace in any room will make a huge impact.