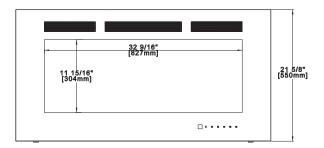

#### Features and Benefits

- Simply plugs into a 120V wall outlet
- Suitable for any room including bedrooms, sitting rooms and mobile homes
- Paintable cord cover included (covers cord and can be painted to blend in with existing décor)
- Glass ember bed accents the flame
- Flame choice of blue or orange and a mixture in-between
- Convenient remote control (controls flame intensity, flame color option, blower, heat output and timer)
- Up to 5,000 BTU's
- Viewing area: 32 9/16"W x 12"H
- 1,500 Watts