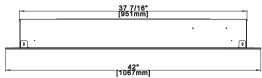

#### Features and Benefits

- Simply plugs into a 120V wall outlet
- Suitable for any room including bedrooms, sitting rooms and mobile homes
- Paintable cord cover included (covers cord and can be painted to blend in with existing décor)
- Glass ember bed accents the flame
- Flame choice of blue or orange and a mixture in-between
- Convenient remote control (controls flame intensity, flame color option, blower, heat output and timer)
- Up to 5,000 BTU's
- Viewing area: 32 9/16"W x 12"H
- 1,500 Watts