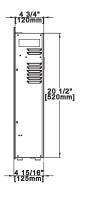

#### Features and Benefits

- Simply plugs into a 120V wall outlet
- Suitable for any room including bedrooms, sitting rooms and mobile homes
- Paintable cord cover included (covers cord and can be painted to blend in with existing décor)
- Glass ember bed accents the flame
- Flame choice of blue or orange and a mixture in-between
- Convenient remote control (controls flame intensity, flame color option, blower, heat output and timer)
- Up to 5,000 BTU's
- Viewing area: 32 9/16"W x 12"H
- 1,500 Watts